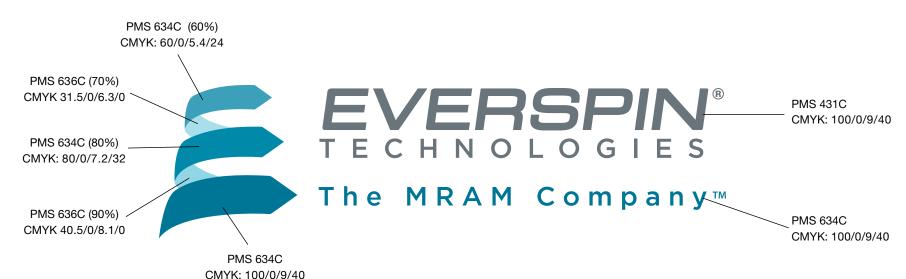

## **Everspin Corporate Logo**

The Everspin logo represents our brand and should be used to communicate a consistent look and specific information to our customers. This updated logo set includes the recent addition of "The MRAM Company™" to our mark to represent our leadership in MRAM technology and products. This logo should be used going forward on all marketing materials.

Please use only the approved digital logo files we have provided. They are based on the standards and specifications outlined here. Select the logo file that ensures the best possible reproduction of our name and brand image.

If you have questions regarding Everspin logo reproduction please notify our Media Contacts

CMYK: 100/0/9/40